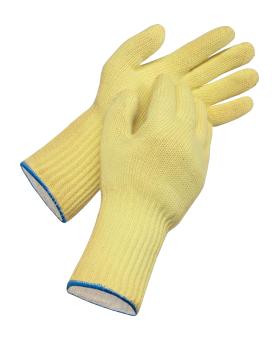

#### Manufacturer address

UVEX SAFETY Gloves GmbH & Co. KG Elso-Klöver-Str. 6 D-21337 Lüneburg uvex-safety.de With Kevlar® on the outside and a cotton lining on the inside, this glove combines protection and comfort in a unique way. It is ideal for handling glass or metal.

#### **Features**

- · Good mechanical abrasion resistance
- · Long service life

### Suitability for industrial working environments

· Suitable for dry work environments

Material number 60179

**Sizes** 8 - 12

**Standard** EN 420:2003 + A1:2009, EN 388:2016,

EN 407:2004

Performance classes in 2442D