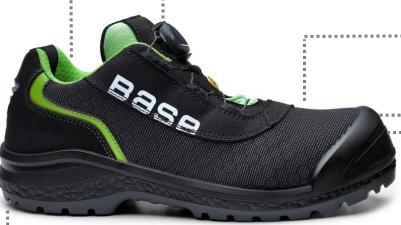

### **BE-READY B0822**

#### Line CLASSIC PLUS

**SmellStop** 

**3D hi-tech** fabric lining for the best breathability with permanent antibacterial treatment, it prevents the proliferation of bacteria and bad odours

**BOA®** Fastening, Adjustment and fast Release System

S1P ESD SRC

Sizes: 36 - 50

Width

#### Technical textile and microfibre upper

PU insert resistant to abrasions for a longer life