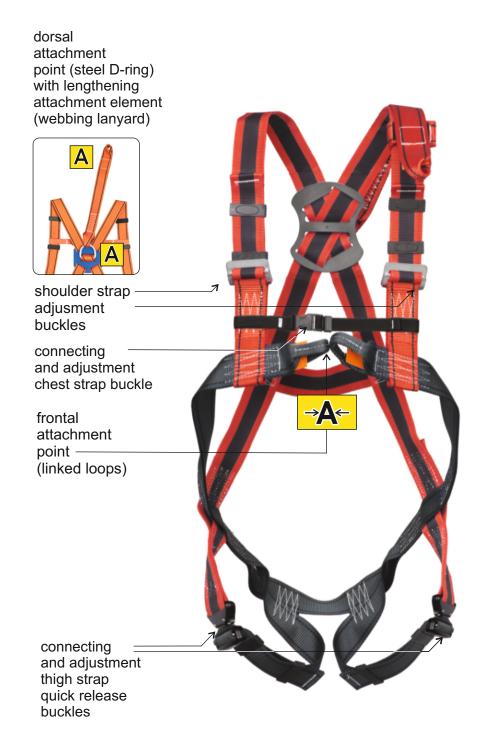

## P-30EC SAFETY HARNESS

**C€**0082

conforms to EN 361:2002

Ref.: AB 130 05

Full body harness P-30E is a component of personal protective equipment against falls from a height and conforms to EN 361.

Harness P-30EC  $\,$  is equipped with frontal and dorsal attachment point.

All straps (legs and shoulders) of the harness are adjustable by metallic buckles.

Shoulder straps are made of elasticated webbing.

Static strength of frontal and dorsal attachment point is 15 kN (upward direction) and 10 kN (downward direction).