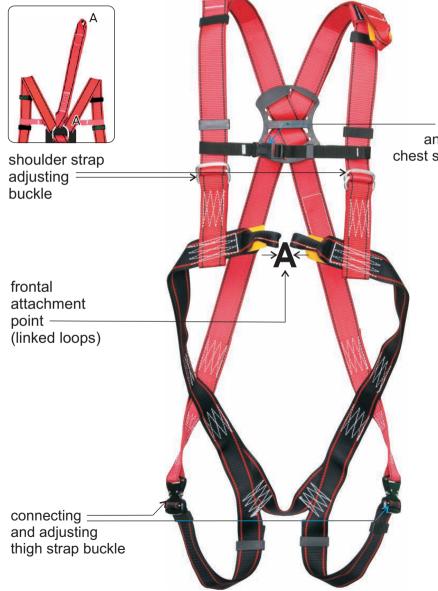

## Ref.: AB 130 03

Full body harness P-30C is a component of personal protective equipment against falls from a height and conforms to EN 361.

Harness P-30C is equipped with frontal and dorsal attachment point.

All straps (legs and shoulders) of the harness are adjustable by metallic buckles.

Static strength of frontal and dorsal attachment point is 15 kN (upward direction) and 10 kN (downward direction).