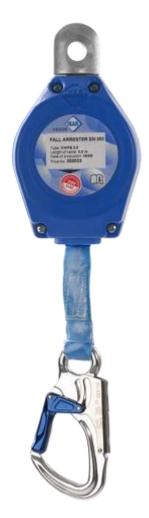

## **HWPB**

## Fall arrest block / inertia reel / retractable type fall arrester

- EN360
- Lightweight aluminium housing with a webbing lifeline
- Swivel eye attachment point

DATE: 23-05-2018

- Sewn in load indicator on lifeline
- Additional testing against falls over edges
- Aluminium double action hook on end of lifeline to EN362

Sturdy low-maintenance fall arrest devices with webbing or galvanised steel rope lifeline. Lightweight plastic or aluminium housing with, dependent of the model, either a rotational attachment eye (to prevent the webbing or rope from twisting), or a steel carry handle.