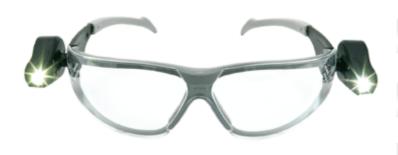

## **LED Light Vision**

Another unique product made by Peltor. This safety spectacle is equipped with an adjustable ultra-bright LED with long battery life (over 50 hours). The 2 batteries are included but can not be changed. The frame has rubber temples and rubber nose pads for extra-comfort. The Polycarbonate anti-fog lens protects against UV and impact at extreme temperatures.

LED Light Vision will allow you to light a dark zone while protecting your eyes and having hands-free for working. This new Peltor innovation opens new horizons for safety: electrical work, car repair, plumbing, home-work, mechanical work in dark environment, night time reading...