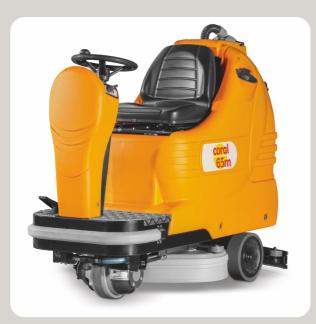

## Theoretical working capacity: 3300 m<sup>2</sup>/h

Ride-on scrubbing machine, compact and very easy to handle, with two counter-rotating brushes and a working width of 65 cm. Even if the squeegee is very short, it guarantees perfect drying results in any situation.

Ride-on scrubber, compact, 24V batteries powered and equipped with a double counterrotating brushes brush base with two geared motors and a cleaning width 65 cm, even if it is very short the squeegee grant a perfect drying in every situation. The polyethylene tanks are very thick and ensure a 100 liters detergent solution capacity. The machine works with a 24V voltage and the battery pack has a maximum capacity of 240 Ah(5) ensuring a 4 hours autonomy. The driving seat is ergonomic, provided with digital controls and it indicates the setting and the battery level, the hours the machine worked and the brush pressure set.