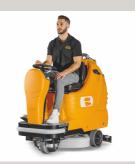

## Theoretical working capacity: 3300 m<sup>2</sup>/h

Ride-on scrubbing machine, compact and very easy to handle, with two counter-rotating brushes and a working width of 65 cm. Even if the squeegee is very short, it guarantees perfect drying results in any situation.

Ride-on scrubber, compact, 24V batteries powered and equipped with a double counterrotating brushes brush base with two geared motors and a cleaning width 65 cm, even if it is very short the squeegee grant a perfect drying in every situation. The polyethylene tanks are very thick and ensure a 100 liters detergent solution capacity. The machine works with a 24V voltage and the battery pack has a maximum capacity of 240 Ah(5) ensuring a 4 hours autonomy. The driving seat is ergonomic, provided with digital controls and it indicates the setting and the battery level, the hours the machine worked and the brush pressure set.